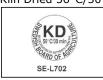

# **16mm** Half pallet

## **Specification:**

Width: 600mm Length: 800mm Height: 123mm Weight: app. 5kg **Thickness: 16, 75 Wood: Spruce/Pine** 



We have designed our 16mm half pallet to be light and easy to handle. The pallet and its weight will work good with lighter loading wieght in simple and easy applications. It is a small and light pallet which is easy to handel from all four directions. This light weighted pallet is constructed with a standing block in order to optimize the pallets loading wieght.

It's a smart and nimble pallet for simple applications for smaller loading weight.

### **Equipment**

Lowered nails



Clinched nails











## **Treatment**

Kiln Dried 56°C/30





# Strength data

Racked across length: 132kg Racked across width: 425kg Shelf supported: 395kg 4 corner support: 215kg Warehouse storage: 475kg Forklift support: 532kg