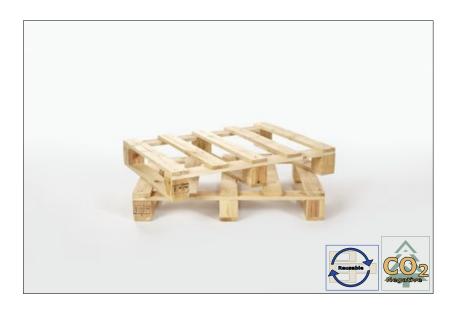

# **16mm** Half pallet

## **Specification:**

Width: 600mm Length: 800mm Height: 123mm Weight: app. 5kg **Thickness: 16, 75 Wood: Spruce/Pine** 

We have designed our 16mm half pallet to be light and easy to handle. The pallet and its weight will work good with lighter loading wieght in simple and easy applications. It is a small and light pallet which is easy to handel from all four directions. This light weighted pallet is constructed with a standing block in order to optimize the pallets loading wieght.