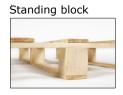

## **Specification:**

Width: 600mm Length: 800mm Height: 123mm Weight: app. 5kg **Thickness: 16, 75 Wood: Spruce/Pine** 

We have designed our 16mm half pallet to be light and easy to handle. The pallet and its weight will work good with lighter loading wieght in simple and easy applications. It is a small and light pallet which is easy to handel from all four directions. This light weighted pallet is constructed with a standing block in order to optimize the pallets loading wieght.