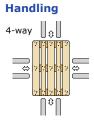

## **Specification:**

Width: 600mm Length: 800mm Height: 123mm Weight: app. 5kg **Thickness: 16, 75 Wood: Spruce/Pine** 

We have designed our 16mm half pallet to be light and easy to handle. The pallet and its weight will work good with lighter loading wieght in simple and easy applications. It is a small and light pallet which is easy to handel from all four directions. This light weighted pallet is constructed with a standing block in order to optimize the pallets loading wieght.

It's a smart and nimble pallet for simple applications for smaller loading weight.