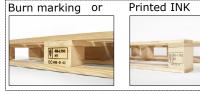

# **16mm** Half pallet

## **Specification:**

Width: 600mm Length: 800mm Height: 123mm Weight: app. 5kg **Thickness: 16, 75 Wood: Spruce/Pine** 



We have designed our 16mm half pallet to be light and easy to handle. The pallet and its weight will work good with lighter loading wieght in simple and easy applications. It is a small and light pallet which is easy to handel from all four directions. This light weighted pallet is constructed with a standing block in order to optimize the pallets loading wieght.

It's a smart and nimble pallet for simple applications for smaller loading weight.

### **Equipment**

Lowered nails



Clinched nails











## **Treatment**

Kiln Dried 56°C/30





# Strength data

Racked across length: 132kg Racked across width: 425kg Shelf supported: 395kg 4 corner support: 215kg Warehouse storage: 475kg Forklift support: 532kg