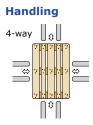

### Strength data

Racked across length: 535kg Racked across width: 710kg Shelf supported: n/a 4 corner support: n/a Warehouse storeage: 1055kg Forklift support: 7800kg