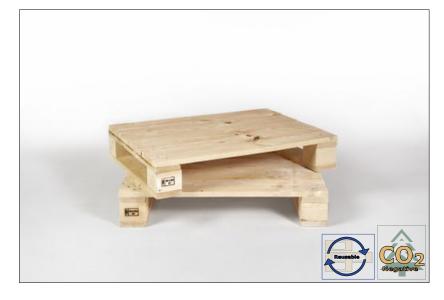

# **22mm** Half pallet

## **Specification:**

Width: 600mm Length: 800mm Height: 164mm Weight: app. 11kg **Thickness: 22, 80** Wood: Spruce/Pine

The 22mm half pallet is designed to be small but a strong pallet that can handle heavy weights and a lot of stress for its size. The pallet is designed to maximize its loading weight when it's placed on the ground.

The pallet has the crucial equipment in order to deliver the right function for its purpose. The pallet is suitable for a simple application with a lot of loaded weight.

Burnmark or 