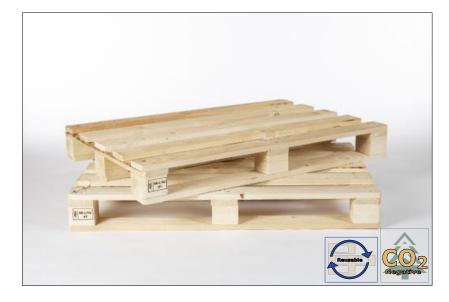

## 22mm Pallet

## **Specification:**

Width: 800mm Length: 1 200mm Height: 146mm Weight: app. 18kg Thickness: 22/80 Wood: Spruce/Pine

The 22mm pallet is a strong and robust designed pallet for tough environments. The pallet is nimble and free from other specific pallet return systems. The pallet is usable in the most external och internal applications. A 22mm pallet is suitable to handle heavy construction material.

It's a pallet designed for tough environments that can be reused many times.