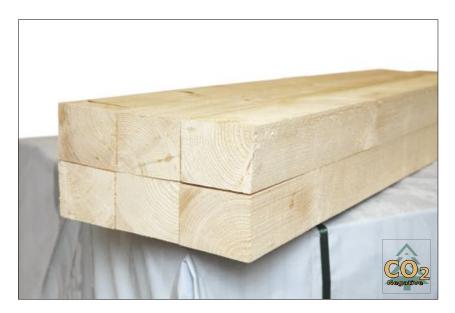

# **Beams**

## **Specification:**

Weight: 520kg/m3 Wood: Spruce/Pine

Our sawn products are produced with the highest care and quality. We have a wide portfolio with the possibility to adapt the products dimensions according to you needs. All the raw material that we use to produce our sawn products comes from sustainable forestry from the Nordic countries.

Our sawn products are suitable to use for packaging and in the industry.

#### **Dimensions**

**H:** 47, 75, 80, 88, 95 **W:** 75, 80, 88, 95, 100, 150