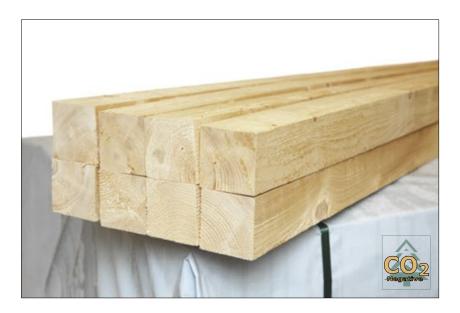

# **Beams**

## **Specification:**

Weight: 520kg/m3 Wood: Spruce/Pine

Our sawn products are produced with the highest care and quality. We have a wide portfolio with the possibility to adapt the products dimensions according to you needs. All the raw material that we use to produce our sawn products comes from sustainable forestry from the Nordic countries.

#### **Dimensions**

**H:** 47, 75, 80, 88, 95 **B:** 75, 80, 88, 95, 100, 150