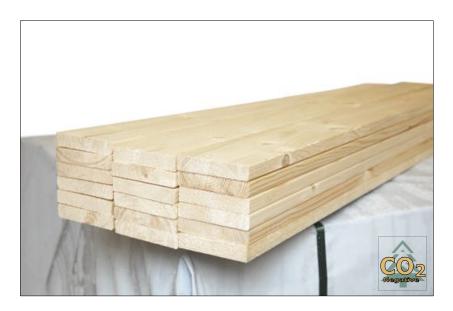

# **Boards**Planed

## **Specification:**

Weight: 520kg/m3 Wood: Spruce/Pine

Our boards are produced with the highest care and quality. We have a wide portfolio with the possibility to adapt the board's dimensions according to you needs. All the raw material that we use to produce our sawn products comes from sustainable forestry from the Nordic countries.

Our sawn products are suitable to use for packaging and in the industry.

#### **Dimensions**

**H:** 16, 19, 22, 25, 30

**W:** 75, 80, 88, 95, 100, 125, 150