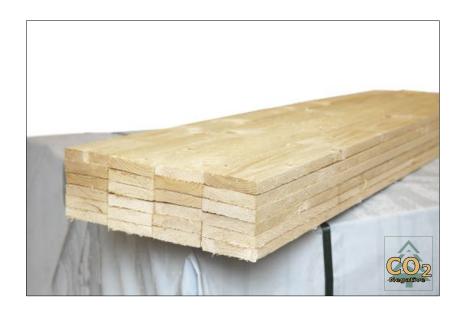

# **Boards**

## **Specification:**

Weight: 520kg/m3 Wood: Spruce/Pine

Our boards are produced with the highest care and quality. We have a wide portfolio with the possibility to adapt the board's dimensions according to you needs. All the raw material that we use to produce our sawn products comes from sustainable forestry from the Nordic countries.

Our sawn products are suitable to use for packaging and in the industry.

#### **Dimensions**

**H:** 16, 19, 22, 25, 30 **W:** 75, 80, 88, 95, 100, 125, 150