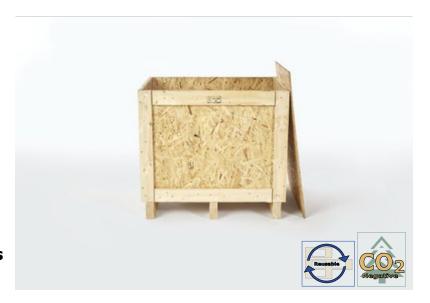

# **Industrial Packaging**

# **Specification:**

Width: 600-6000mm Length: 600-6000mm Height: 300-3500mm Weight: app. 520kg/m3 **Thickness:** Based on needs

Wood: Gran/Furu

We manufacture industrial packaging in our department for handmade custom packaging. We make industrial packing in all kinds of dimensions for all kinds of applications according to your needs. We produce our industry packaging in wood as a standard but can as easily produce in other materials such as OSB or Plywood.

Our industrial packaging is made by our experienced master carpenters and the packaging is well suited for longer storage times for both indoors as for outdoors.