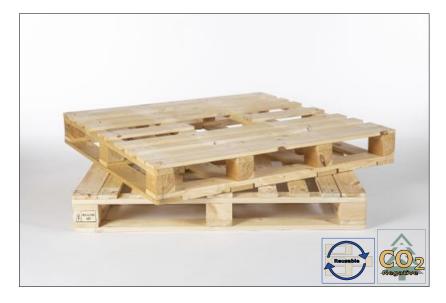

# 1140x1140 **Parameter**

**Specification:** 

Width: 1140mm Length: 1140mm Height: 143mm Weight: app. 21kg **Thickness: 16/19/75** Wood: Spruce/Pine

Special pallets are our biggest product range and we can offer custom solutions in big and small quantities. The pallets can be constructed in raw sawn material or with planed wood in completely specific dimensions. The pallet can be designed with advanced product details such as specific sawn pieces or advanced chamfering/sawing in order to meet your needs for the pallet function/quality.

The pallets are reusable and can be used many times and are suitable for companies that have internal circular logistical systems. We can develop the pallet together to guarantee a better protection and load safety for your products. All our pallet are known for high quality, high user friendliness, sustainability and are used in all kinds of industries.