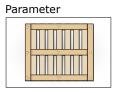

# 1200x1000 Parameter

# **Specification:**

Width: 1 200mm Length: 1 000mm Height: 162mm Weight: app. 28kg Thickness: 17, 25, 95 Wood: Spruce/Pine

Special pallets are our biggest product range and we can offer custom solutions in big and small quantities. The pallets can be constructed in raw sawn material or with planed wood in completely specific dimensions. The pallet can be designed with advanced product details such as specific sawn pieces or advanced chamfering/sawing in order to meet your needs for the pallet function/quality.