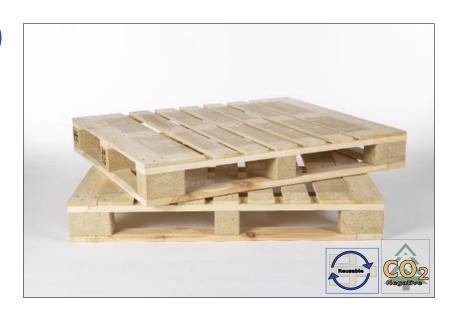

# **Specification:**

Width: 1 200mm Length: 1 000mm Height: 162mm Weight: app. 28kg Thickness: 17, 25, 95 Wood: Spruce/Pine

Special pallets are our biggest product range and we can offer custom solutions in big and small quantities. The pallets can be constructed in raw sawn material or with planed wood in completely specific dimensions. The pallet can be designed with advanced product details such as specific sawn pieces or advanced chamfering/sawing in order to meet your needs for the pallet function/quality.

The pallets are reusable and can be used many times and are suitable for companies that have internal circular logistical systems. We can develop the pallet together to guarantee a better protection and load safety for your products. All our pallet are known for high quality, high user friendliness, sustainability and are used in all kinds of industries.