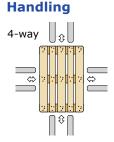

Pine



Special pallets are our biggest product range and we can offer custom solutions in big and small quantities. The pallets can be constructed in raw sawn material or with planed wood in completely specific dimensions. The pallet can be designed with advanced product details such as specific sawn pieces or advanced chamfering/sawing in order to meet your needs for the pallet function/quality.

The pallets are reusable and can be used many times and are suitable for companies that have internal circular logistical systems. We can develop the pallet together to guarantee a better protection and load safety for your products. All our pallet are known for high quality, high user friendliness, sustainability and are used in all kinds of industries.

#### **Equipment**



Clinched nails







#### **Treatment**

Kiln Dried 56°C/30





### **Options**



















## Strength data

Racked across length: 1060kg Racked across width: 980kg Shelf supported: 2695kg 4 corner support: 840kg Warehouse storage: 3345kg Forklift support: 1500kg





ansvarstull skogsbruk