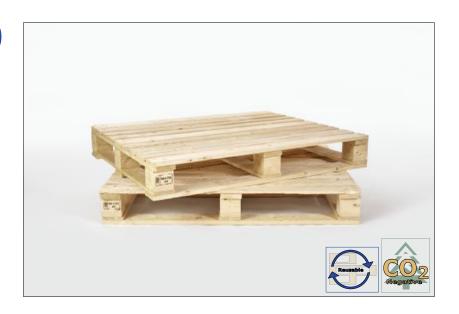

## **Specification:**

Width: 1 200mm Length: 1 000mm Height: 184mm Weight: app. 28kg

Thickness: 16, 19, 22, 95

Wood: Spruce/Pine

Special pallets are our biggest product range and we can offer custom solutions in big and small quantities. The pallets can be constructed in raw sawn material or with planed wood in completely specific dimensions. The pallet can be designed with advanced product details such as specific sawn pieces or advanced chamfering/sawing in order to meet your needs for the pallet function/quality.

The pallets are reusable and can be used many times and are suitable for companies that have internal circular logistical systems. We can develop the pallet together to guarantee a better protection and load safety for your products. All our pallet are known for high quality, high user friendliness, sustainability and are used in all kinds of industries.