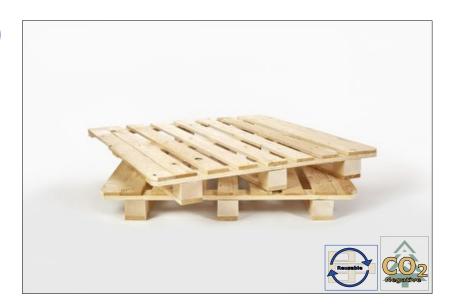

## **Specification:**

Width: 1 200mm Length: 1 200mm Height: 140mm Weight: ca 22kg Thickness: 16, 22, 80

Thickness: 16, 22, 80 Wood: Spruce/Pine

Special pallets are our biggest product range and we can offer custom solutions in big and small quantities. The pallets can be constructed in raw sawn material or with planed wood in completely specific dimensions. The pallet can be designed with advanced product details such as specific sawn pieces or advanced chamfering/sawing in order to meet your needs for the pallet function/quality.

The pallets are reusable and can be used many times and are suitable for companies that have internal circular logistical systems. We can develop the pallet together to guarantee a better protection and load safety for your products. All our pallet are known for high quality, high user friendliness, sustainability and are used in all kinds of industries.