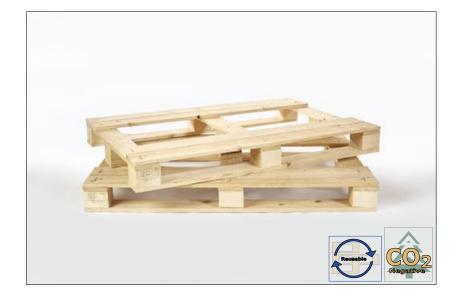

# 1200x800 4 Boards

## **Specification:**

Width: 800mm Length: 1 200mm Height: 128mm Weight: app. 13kg **Thickness: 16, 80** Wood: Spruce/Pine

Special pallets are our biggest product range and we can offer custom solutions in big and small quantities. The pallets can be constructed in raw sawn material or with planed wood in completely specific dimensions. The pallet can be designed with advanced product details such as specific sawn pieces or advanced chamfering/sawing in order to meet your needs for the pallet function/quality.

The pallets are reusable and can be used many times and are suitable for companies that have internal circular logistical systems. We can develop the pallet together to guarantee a better protection and load safety for your products. All our pallet are known for high quality, high user friendliness, sustainability and are used in all kinds of industries.