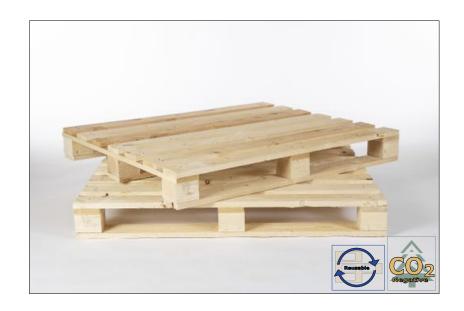

## **Specifikation:**

Width: 940mm Length: 1 200mm Height: 143mm Weight: app. 27kg Thickness: 19, 22, 80 Wood: Spruce/Pine

Special pallets are our biggest product range and we can offer custom solutions in big and small quantities. The pallets can be constructed in raw sawn material or with planed wood in completely specific dimensions. The pallet can be designed with advanced product details such as specific sawn pieces or advanced chamfering/sawing in order to meet your needs for the pallet function/quality.

The pallets are reusable and can be used many times and are suitable for companies that have internal circular logistical systems. We can develop the pallet together to guarantee a better protection and load safety for your products. All our pallet are known for high quality, high user friendliness, sustainability and are used in all kinds of industries.