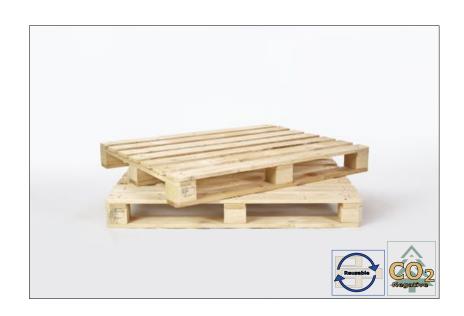

## **Specification:**

Width: 990mm Length: 1 200mm Height: 143mm Weight: app. 27kg Thickness: 22, 80 Wood: Spruce/Pine

Special pallets are our biggest product range and we can offer custom solutions in big and small quantities. The pallets can be constructed in raw sawn material or with planed wood in completely specific dimensions. The pallet can be designed with advanced product details such as specific sawn pieces or advanced chamfering/sawing in order to meet your needs for the pallet function/quality.

The pallets are reusable and can be used many times and are suitable for companies that have internal circular logistical systems. We can develop the pallet together to guarantee a better protection and load safety for your products. All our pallet are known for high quality, high user friendliness, sustainability and are used in all kinds of industries.