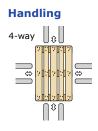

Wood: Spruce/Pine



Special pallets are our biggest product range and we can offer custom solutions in big and small quantities. The pallets can be constructed in raw sawn material or with planed wood in completely specific dimensions. The pallet can be designed with advanced product details such as specific sawn pieces or advanced chamfering/sawing in order to meet your needs for the pallet function/quality.

The pallets are reusable and can be used many times and are suitable for companies that have internal circular logistical systems. We can develop the pallet together to guarantee a better protection and load safety for your products. All our pallet are known for high quality, high user friendliness, sustainability and are used in all kinds of industries.

#### **Equipment**













## Options











## Treatment







Standing block









#### Strength data

Racked across length: 995kg Racked across width: 850kg Shelf supported: 1865kg 4 corner support: 665kg Warehouse storage: 2470kg Forklift support: 495kg