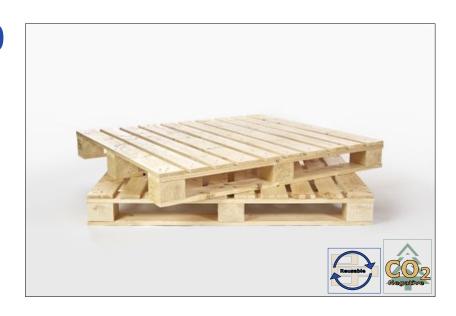

# 1350x1200 Planed

### **Specification:**

Width: 1 200mm Length: 1 350mm Height: 188mm Weight: app. 31kg Thickness: 19, 22, 90 Wood: Spruce/Pine

Special pallets are our biggest product range and we can offer custom solutions in big and small quantities. The pallets can be constructed in raw sawn material or with planed wood in completely specific dimensions. The pallet can be designed with advanced product details such as specific sawn pieces or advanced chamfering/sawing in order to meet your needs for the pallet function/quality.

The pallets are reusable and can be used many times and are suitable for companies that have internal circular logistical systems. We can develop the pallet together to guarantee a better protection and load safety for your products. All our pallet are known for high quality, high user friendliness, sustainability and are used in all kinds of industries.