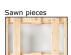

### **Specification:**

Width: 1 200mm Length: 1 350mm Height: 188mm Weight: app. 31kg Thickness: 19, 22, 90 Wood: Spruce/Pine

Special pallets are our biggest product range and we can offer custom solutions in big and small quantities. The pallets can be constructed in raw sawn material or with planed wood in completely specific dimensions. The pallet can be designed with advanced product details such as specific sawn pieces or advanced chamfering/sawing in order to meet your needs for the pallet function/quality.