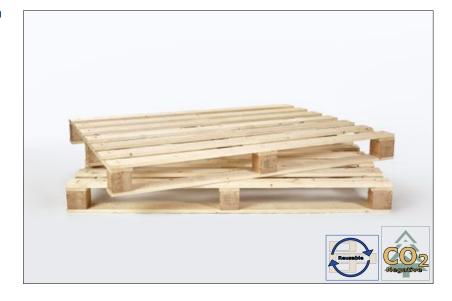

## 1600x1217

**Specification:** 

Width: 1 217mm Length: 1 600mm Height: 143mm Weight: app. 21kg Thickness: 16, 95 Wood: Spruce/Pine

Special pallets are our biggest product range and we can offer custom solutions in big and small quantities. The pallets can be constructed in raw sawn material or with planed wood in completely specific dimensions. The pallet can be designed with advanced product details such as specific sawn pieces or advanced chamfering/sawing in order to meet your needs for the pallet function/quality.

The pallets are reusable and can be used many times and are suitable for companies that have internal circular logistical systems. We can develop the pallet together to guarantee a better protection and load safety for your products. All our pallet are known for high quality, high user friendliness, sustainability and are used in all kinds of industries.