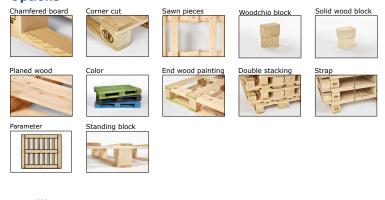

## 1600x1217

**Specification:** 

Width: 1 217mm Length: 1 600mm Height: 143mm Weight: app. 21kg Thickness: 16, 95 Wood: Spruce/Pine

Special pallets are our biggest product range and we can offer custom solutions in big and small quantities. The pallets can be constructed in raw sawn material or with planed wood in completely specific dimensions. The pallet can be designed with advanced product details such as specific sawn pieces or advanced chamfering/sawing in order to meet your needs for the pallet function/quality.