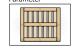

# 2180x1120

# **Specification:**

Width: 1 120mm Length: 2 180mm Height: 132mm Weight: app. 17kg Thickness: 19, 75 Wood: Spruce/Pine

Special pallets are our biggest product range and we can offer custom solutions in big and small quantities. The pallets can be constructed in raw sawn material or with planed wood in completely specific dimensions. The pallet can be designed with advanced product details such as specific sawn pieces or advanced chamfering/sawing in order to meet your needs for the pallet function/quality.