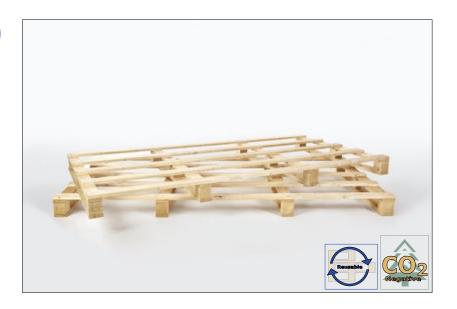

# 2180x1120

# **Specification:**

Width: 1 120mm Length: 2 180mm Height: 132mm Weight: app. 17kg Thickness: 19, 75 Wood: Spruce/Pine

Special pallets are our biggest product range and we can offer custom solutions in big and small quantities. The pallets can be constructed in raw sawn material or with planed wood in completely specific dimensions. The pallet can be designed with advanced product details such as specific sawn pieces or advanced chamfering/sawing in order to meet your needs for the pallet function/quality.

The pallets are reusable and can be used many times and are suitable for companies that have internal circular logistical systems. We can develop the pallet together to guarantee a better protection and load safety for your products. All our pallet are known for high quality, high user friendliness, sustainability and are used in all kinds of industries.