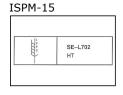

# 2180x1120

# **Specification:**

Width: 1 120mm Length: 2 180mm Height: 132mm Weight: app. 17kg Thickness: 19, 75 Wood: Spruce/Pine

Special pallets are our biggest product range and we can offer custom solutions in big and small quantities. The pallets can be constructed in raw sawn material or with planed wood in completely specific dimensions. The pallet can be designed with advanced product details such as specific sawn pieces or advanced chamfering/sawing in order to meet your needs for the pallet function/quality.

#### **Behandling**

SE-L702