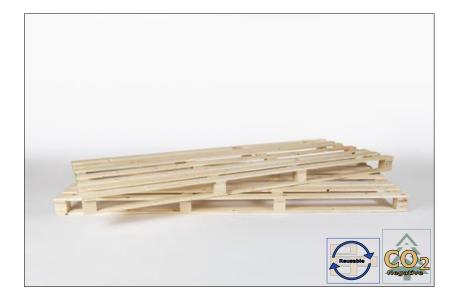

# 2400x985

# **Specification:**

Width: 985mm Length: 2 400mm Height: 123mm Weight: app. 20kg Thickness: 16, 75 Wood: Spruce/Pine

Special pallets are our biggest product range and we can offer custom solutions in big and small quantities. The pallets can be constructed in raw sawn material or with planed wood in completely specific dimensions. The pallet can be designed with advanced product details such as specific sawn pieces or advanced chamfering/sawing in order to meet your needs for the pallet function/quality.