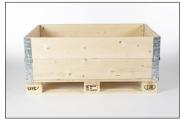

# **Collars**

# **Specification:**

Width: 800/600mm Length: 1200/800mm Height: 1x195mm board Weight: app. 520kg/m3

Thickness: 19mm **Wood: Spruce/Pine** 

A pallet collar is nimble and environmentally friendly product that is well tested and standardized since the 1950s. The pallet collars can as easily be assembled as disassembled and be used many times.

Pallet collars are well suited when further load safety is required. They are particulary good in applications where the goods comes in bulk format or consist of goods with different heights.