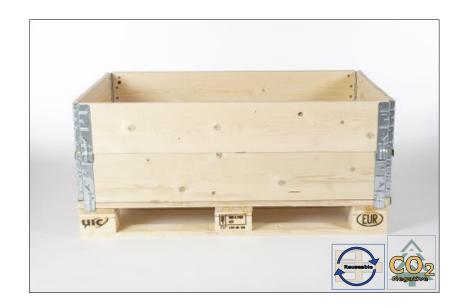

# **Collars**

# **Specification:**

Width: 800/600mm Length: 1200/800mm Height: 1x195mm board Weight: app. 520kg/m3

Thickness: 19mm **Wood: Spruce/Pine** 

A pallet collar is nimble and environmentally friendly product that is well tested and standardized since the 1950s. The pallet collars can as easily be assembled as disassembled and be used many times.

Pallet collars are well suited when further load safety is required. They are particulary good in applications where the goods comes in bulk format or consist of goods with different heights.