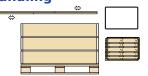

ine** 



A pallet collar is nimble and environmentally friendly product that is well tested and standardized since the 1950s. The pallet collars can as easily be assembled as disassembled and be used many times.

Pallet collars are well suited when further load safety is required. They are particulary good in applications where the goods comes in bulk format or consist of goods with different heights.

# We can offer

### 1200x800mm



ISPM-15

SE-L702 HT

Fittings 1,25 Weight: app. 9kg 105pieces/pallet

#### 800x600mm



Fittings 1,25 Weight: app. 7kg 105pieces/pallet

#### **Custom sizes**



Fittings 1,25 Weight: app. 520kg/m3 105pieces/pallet Length:600-4000mm Width:600-4000mm

#### **Treatment**

Kiln Dried 56°C/30



Planed wood



# **Options**

Marking/Logotype



# **Handling**