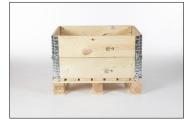

# **Collars**

# **Specification:**

Width: 800/600mm Length: 1200/800mm Height: 1x195mm board Weight: app. 520kg/m3

Thickness: 19mm **Wood: Spruce/Pine** 

A pallet collar is nimble and environmentally friendly product that is well tested and standardized since the 1950s. The pallet collars can as easily be assembled as disassembled and be used many times.

Pallet collars are well suited when further load safety is required. They are particulary good in applications where the goods comes in bulk format or consist of goods with different heights.